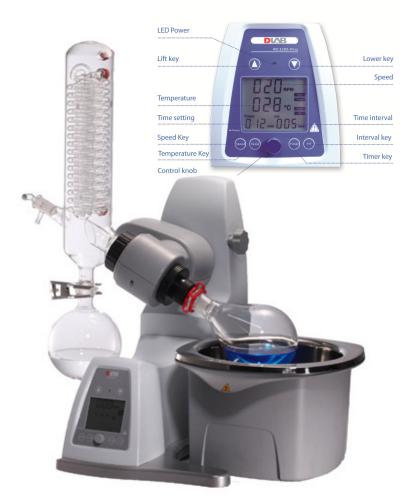

## **RE 100-Pro LCD Digital Rotary Evaporator**

LCD display

## • Easy to read large digital LCD screen displays heating temperature, rotation speed and timing

- Speed range from 20 to 280 RPM
  Large 5 liter water / oil heating bath with heating temperature range from ambient to 180 °C
- Heating bath with precise temperature control and adjustable safety circuit
- Designed a detachable operating panel allows remote control
- $\circ$  Patented Condenser (cooling surface area: 1500  $\mbox{cm}^2\mbox{)}$  with excellent cooling effect
- Motorized lift with quick action, automatic release evaporating flask to top position in case of power failure
- Adjustable final position recognition to protect operator and sample against breakage
- Evaporating flask with an ejector, convenient to remove
- Available with timer function to precise control processing
- Chemical resistant double PTFE system and patented pressure spring provides excellent sealing
- Computerized control and documentation of all parameters via RS232interface (USB)

## **Technical Parameters**

| Motor Principle                           | DC Brushless Motor             |
|-------------------------------------------|--------------------------------|
| Speed Range                               | 20 ~ 280 RPM                   |
| Speed Display                             | LCD                            |
| Reversible Direction of Rotation          | Yes                            |
| Heating Temperature Range                 |                                |
| Heat Control Accuracy                     | ±1 <sup>0</sup> C              |
| Heater Power                              | 1300 Watt                      |
| Temperature Display                       | LCD                            |
| Lift                                      | Motorized                      |
| Lifting Stroke                            | 150 mm                         |
| Timer Setting Range                       | 1 ~ 999 min.                   |
| Time Display                              | LCD                            |
| Overall Dimension                         | 420 x 400 x 580 (W x D x H) mm |
| Weight                                    | 20 Kg                          |
| Protection Class according to DIN EN60529 | IP 20                          |
| RS232 Interface                           | Yes                            |